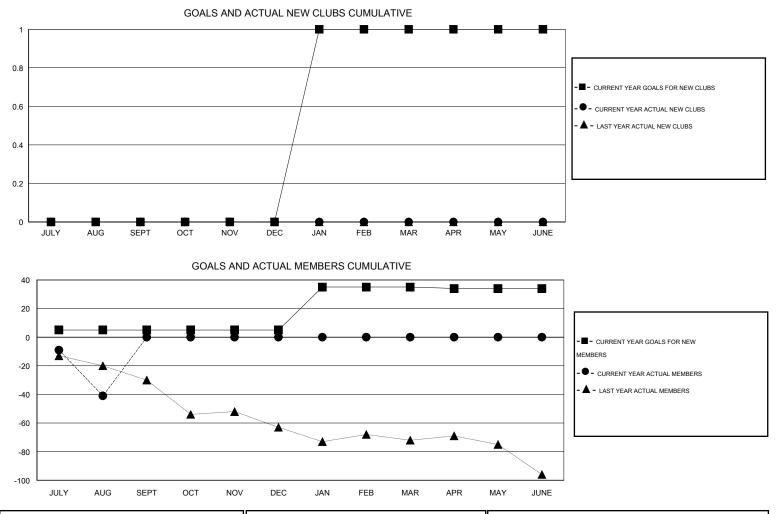

## LOCATION PENNSYLVANIA

GMT CA 1

| Clubs                        |                  |                     |                            |                             | Members                      |                    |                                  |                              |                             |
|------------------------------|------------------|---------------------|----------------------------|-----------------------------|------------------------------|--------------------|----------------------------------|------------------------------|-----------------------------|
|                              | RESU             | LTS FOR 2014-2015   |                            |                             | RESULTS FOR 2014-2015        |                    |                                  |                              |                             |
| QUARTER                      | NEW CLUB<br>GOAL | ACTUAL NEW<br>CLUBS | ACTUAL<br>DROPPED<br>CLUBS | ACTUAL NET<br>GAIN/<br>LOSS | QUARTER                      | NEW MEMBER<br>GOAL | ACTUAL TOTAL<br>MEMBERS<br>ADDED | ACTUAL<br>DROPPED<br>MEMBERS | ACTUAL NET<br>GAIN/<br>LOSS |
| JULY/AUG/SEPT<br>OCT/NOV/DEC | 0<br>0           | 0<br>0              | 0<br>0                     |                             | JULY/AUG/SEPT<br>OCT/NOV/DEC | 5<br>0             | 13<br>0                          | 54<br>0                      | -41<br>0                    |
| JAN/FEB/MAR<br>APR/MAY/JUNE  | 1<br>0           | 0<br>0              | 0<br>0                     | 0                           | JAN/FEB/MAR<br>APR/MAY/JUNE  | 30<br>-1           | 0<br>0                           | 0<br>0                       | 0<br>0                      |